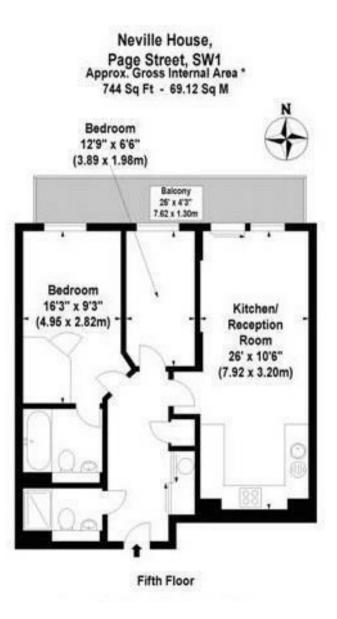

### £725 Per Week

A bright and spacious 2 bedroom apartment located on the 5th floor of this popular modern development in the heart of Westminster. The accommodation measures at 744 Sq. ft and comprises of an open plan reception room with doors leading to a private balcony overlooking St Johns Gardens Square, a modern integrated kitchen, the master bedroom offers a walk in wardrobe and en-suite bathroom and further double bedroom and guest bathroom and a large utility cupboard. Residents of Neville House benefit from a 24 hour concierge service, secure area for bicycles and a secure underground parking (under separate negotiation). The transport links of St James's Park, Westminster and Victoria which are all just a stones throw away as well a selection of bus services to The City and The West End. A plethora of hotels, eateries and retails shops which include The Goring, St Ermins', St James Conrad, The Ivy Victoria, Timmy Green, Aster and Flight Club plus many more.

\*\* Please note that some furniture may differ to that in the images

Council Tax Band E (London Borough of Westminster) Minimum Term 12 Months 5 Weeks Deposit EPC Rating B (83)

- 2 Bedroom Apartment
- Open Plan Reception
- 744 Square Feet
- Modern Integrated Kitchen
- 2 Bathrooms (1 En-Suite)
- Balcony With Garden Views
- 24 Hour Concierge
- Available: 12th August 2025
- Secure Underground Parking (Under Separate Negotiation)
- Close to the Houses of Parliament, Tate Britain & The River Thames