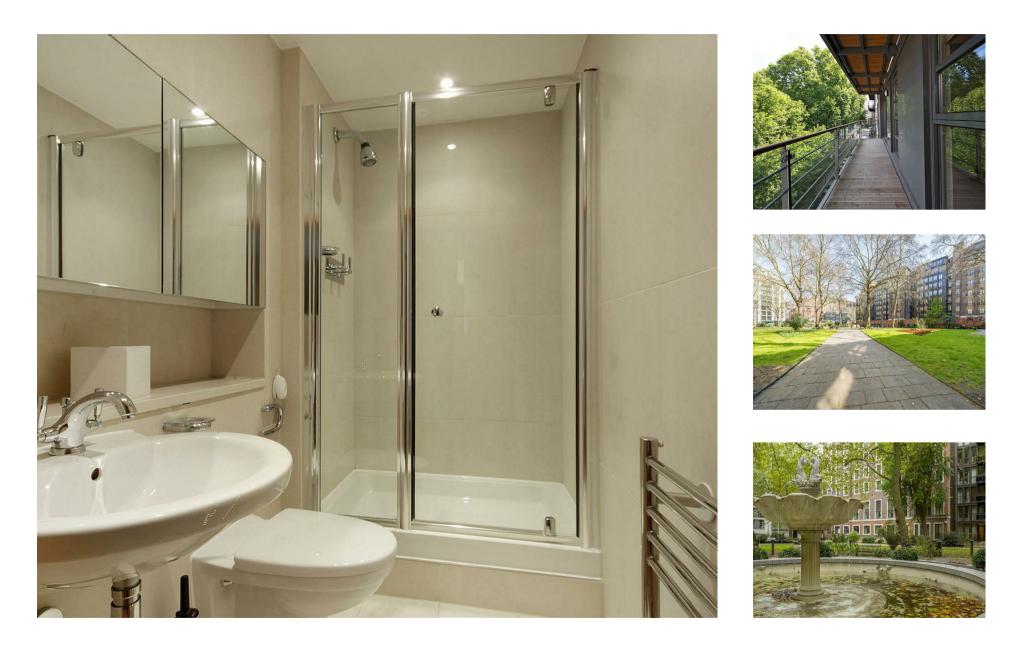

### £725 Per Week

A bright and spacious 2 bedroom apartment located on the 5th floor of this popular modern development in the heart of Westminster. The accommodation measures at 744 Sq. ft and comprises of an open plan reception room with doors leading to a private balcony overlooking St Johns Gardens Square, a modern integrated kitchen, the master bedroom offers a walk in wardrobe and en-suite bathroom and further double bedroom and guest bathroom and a large utility cupboard. Residents of Neville House benefit from a 24 hour concierge service, secure area for bicycles and a secure underground parking (under separate negotiation). The transport links of St James's Park, Westminster and Victoria which are all just a stones throw away as well a selection of bus services to The City and The West End. A plethora of hotels, eateries and retails shops which include The Goring, St Ermins', St James Conrad, The Ivy Victoria, Timmy Green, Aster and Flight Club plus many more.

\*\* Please note that some furniture may differ to that in the images

Council Tax Band E (London Borough of Westminster) Minimum Term 12 Months 5 Weeks Deposit EPC Rating B (83)

- 2 Bedroom Apartment
- Open Plan Reception
- 744 Square Feet
- Modern Integrated Kitchen
- 2 Bathrooms (1 En-Suite)
- Balcony With Garden Views
- 24 Hour Concierge
- Available: 12th August 2025
- Secure Underground Parking (Under Separate Negotiation)
- Close to the Houses of Parliament, Tate Britain & The River Thames