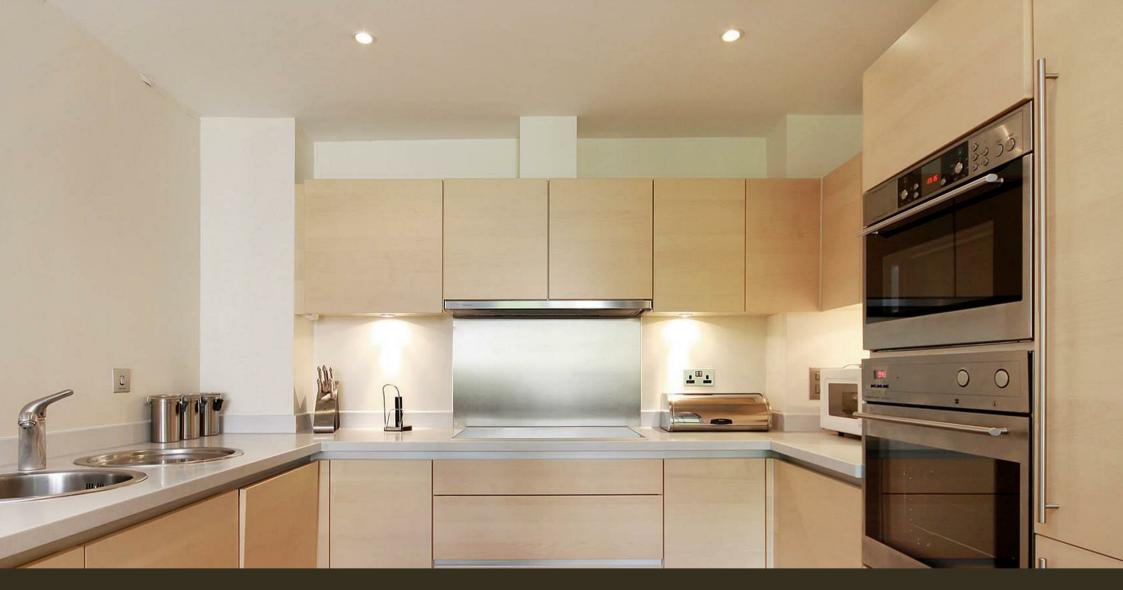

### £725 Per Week

A bright and spacious 2 bedroom apartment located on the 5th floor of this popular modern development in the heart of Westminster. The accommodation measures at 744 Sq. ft and comprises of an open plan reception room with doors leading to a private balcony overlooking St Johns Gardens Square, a modern integrated kitchen, the master bedroom offers a walk in wardrobe and en-suite bathroom and further double bedroom and guest bathroom and a large utility cupboard. Residents of Neville House benefit from a 24 hour concierge service, secure area for bicycles and a secure underground parking (under separate negotiation). The transport links of St James's Park, Westminster and Victoria which are all just a stones throw away as well a selection of bus services to The City and The West End. A plethora of hotels, eateries and retails shops which include The Goring, St Ermins', St James Conrad, The Ivy Victoria, Timmy Green, Aster and Flight Club plus many more.

\*\* Please note that some furniture may differ to that in the images

Council Tax Band E (London Borough of Westminster) Minimum Term 12 Months 5 Weeks Deposit EPC Rating B (83)

- 2 Bedroom Apartment
- Open Plan Reception
- 744 Square Feet
- Modern Integrated Kitchen
- 2 Bathrooms (1 En-Suite)
- Balcony With Garden Views
- 24 Hour Concierge
- Available: 12th August 2025
- Secure Underground Parking (Under Separate Negotiation)
- Close to the Houses of Parliament, Tate Britain & The River Thames